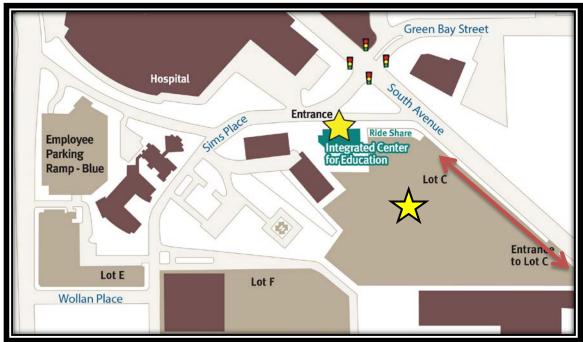

## **GUNDERSEN**HEALTH SYSTEM®

**Location:** Integrated Center for Education, 1827 Sims Place, La Crosse, WI **Parking Directions:** Park in Lot C next to the Integrated Center for Education (enter off South Ave.). <u>Additional parking is available in Lot E or F (follow Sims Place to access these lots).</u> Please use the ICE House main entrance on the northwest corner and use the elevator just inside the entrance.

This permit is valid in Lot C, for the event below. Please park in the spots designated by an orange "Event" parking sign (see arrow.)